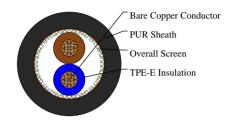

#### **CABLE CONSTRUCTION**

Conductor: Stranded bare copper conductors according to DIN VDE 0295 and IEC 60228 cl.5

Cores twisted

Insulation: TPE-E insulation

Overall screen

Sheath: PUR outer sheath

#### **COLOUR CODE**

Core Color Code: according to VDE 0293 or DIN 47100

Sheath color: black (other colors and types are available on request)